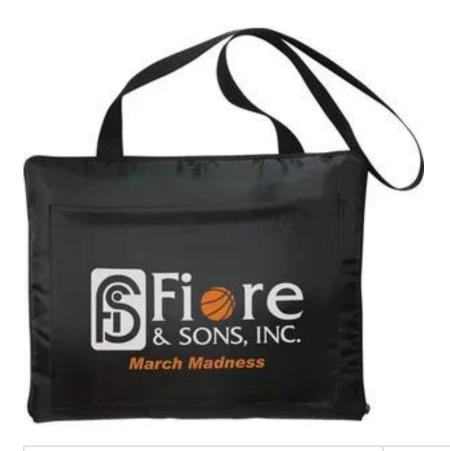

## **Game Day Stadium Blanket**

| Product #      | BM98409-BM4                                                                                                                                                                                                                                                                                                                                     |
|----------------|-------------------------------------------------------------------------------------------------------------------------------------------------------------------------------------------------------------------------------------------------------------------------------------------------------------------------------------------------|
| Features       | The perfect blanket for putting on the ground or metal bleachers at the game, or place over your lap to keep warm. Easily folds in to a convenient 13" x 11" nylon bag with carrying straps and a 12" x 8.5" exterior pocket. Product Material: Polyester Fleece; Nylon.                                                                        |
| Specifications | <ol> <li>One location one color silk screen imprint.</li> <li>Imprint Color Options Available - Black, Light<br/>Blue, Navy Blue, Royal Blue, Brown, Burgundy,<br/>Gold, Green, Dark Green, Orange, Purple, Red,<br/>Silver, Teal, White, Yellow</li> <li>Item Colors Available - Black/Gray, Navy/Gray<br/>Blue, Royal Blue, Orange</li> </ol> |
| Prices Include | Free Set Up                                                                                                                                                                                                                                                                                                                                     |

|              | One Imprint Color Free                     |  |  |
|--------------|--------------------------------------------|--|--|
| Dimensions   | 50" H x 60" W x 3/8" L.                    |  |  |
| Imprint Area | centered on front pocket, max 4" H x 8" W. |  |  |