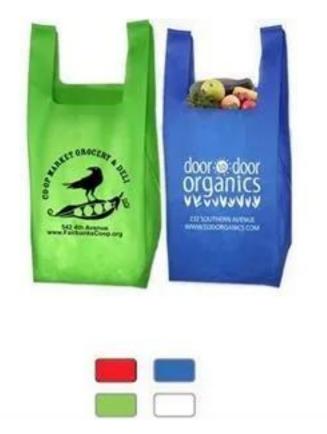

# Caveat Everyday Lightweight T-Shirt Style Tote Bag

#### Product TT984-CELTSSTB

Material & Description Everyday Grocery Bag with 6" gusset, which is made from lightweight yet

very durable 40GSM non-woven material..

Colors Red,Blue,Lime Green,White

Sizes 12 " x 22 1/2 " x 6 "