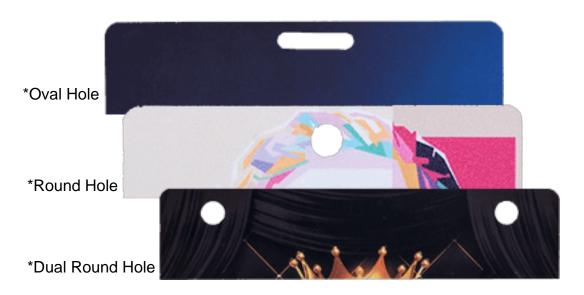

inting

Both side Printing: \$130(P) \$0.06/EACH On NET

Mold Fee for Both Side Printing with different Logo:\$80 On NET

#### Product Price: 2.12 " x 3.38 " Vertical

| Cost/Qua<br>ntity | 100    | 200    | 300    | 500    | 1000   | 3000   | 5000   |
|-------------------|--------|--------|--------|--------|--------|--------|--------|
| Cost on P         | \$1.74 | \$1.32 | \$1.21 | \$0.91 | \$0.66 | \$0.54 | \$0.44 |

### Product Price: 2.12 " x 3.38 " Horizontal

| Cost/Qua<br>ntity | 100    | 200    | 300    | 500    | 1000   | 3000   | 5000   |
|-------------------|--------|--------|--------|--------|--------|--------|--------|
| Cost on P         | \$1.74 | \$1.32 | \$1.21 | \$0.91 | \$0.66 | \$0.54 | \$0.44 |

# All Prices are on (P)\*\*HOLE STYLES(OVAL/ROUND/DUAL ROUND HOLE)-FREE



# DELIVERY CHARGES\*\*All Prices are on NET

| Days/Q<br>ty           | 100     | 300     | 400     | 500     | 1000         | 2000         | 3000         | 4000         | 5000         |
|------------------------|---------|---------|---------|---------|--------------|--------------|--------------|--------------|--------------|
| 6 Busi<br>ness<br>Days | \$30.80 | \$70.80 | \$84.36 | \$97.40 | \$107.0<br>9 | \$139.2<br>0 | \$149.9<br>9 | \$260.0<br>0 | \$286.0<br>0 |
| 8 Busi<br>ness<br>Days | \$27.55 | \$57.75 | \$71.15 | \$77.36 | \$85.02      | \$117.3<br>9 | \$139.1<br>5 | \$234.0<br>0 | \$260.0<br>0 |
| 10 Bus iness Days      | \$18.55 | \$45.32 | \$49.22 | \$51.66 | \$59.98      | \$81.59      | \$93.99      | \$169.0<br>0 | \$195.0<br>0 |
| 14 Bus iness Days      | Free    | Free