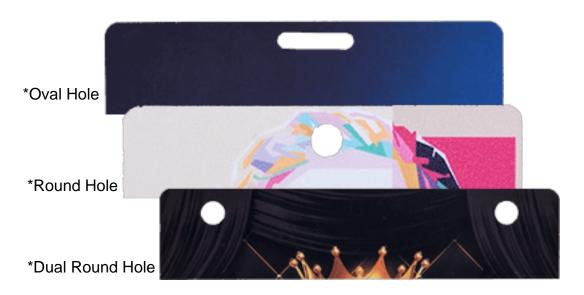

lor Imprinting
Both side Printing: \$130(P) \$0.06/EACH On NET
Mold Fee for Both Side Printing with different Logo:\$80 On NET

#### Product Price: 3.15 " x 4.72 " Vertical

| Cost/Qua<br>ntity | 100    | 200    | 300   | 500    | 1000   | 3000   | 5000   |
|-------------------|--------|--------|-------|--------|--------|--------|--------|
| Cost on P         | \$2.34 | \$2.02 | \$1.8 | \$1.56 | \$1.44 | \$1.34 | \$1.22 |

### Product Price: 3.15 " x 4.72 " Horizontal

| Cost/Qua<br>ntity | 100    | 200    | 300   | 500    | 1000   | 3000   | 5000   |
|-------------------|--------|--------|-------|--------|--------|--------|--------|
| Cost on P         | \$2.34 | \$2.02 | \$1.8 | \$1.56 | \$1.44 | \$1.34 | \$1.22 |

# All Prices are on (P)\*\*HOLE STYLES(OVAL/ROUND/DUAL ROUND HOLE)-FREE



# DELIVERY CHARGES\*\*All Prices are on NET

| Days/Q<br>ty           | 100     | 300     | 400     | 500     | 1000         | 2000         | 3000         | 4000         | 5000         |
|------------------------|---------|---------|---------|---------|--------------|--------------|--------------|--------------|--------------|
| 6 Busi<br>ness<br>Days | \$30.80 | \$70.80 | \$84.36 | \$97.40 | \$107.0<br>9 | \$139.2<br>0 | \$149.9<br>9 | \$260.0<br>0 | \$286.0<br>0 |
| 8 Busi<br>ness<br>Days | \$27.55 | \$57.75 | \$71.15 | \$77.36 | \$85.02      | \$117.3<br>9 | \$139.1<br>5 | \$234.0<br>0 | \$260.0<br>0 |
| 10 Bus iness Days      | \$18.55 | \$45.32 | \$49.22 | \$51.66 | \$59.98      | \$81.59      | \$93.99      | \$169.0<br>0 | \$195.0<br>0 |
| 14 Bus iness Days      | Free    | Free