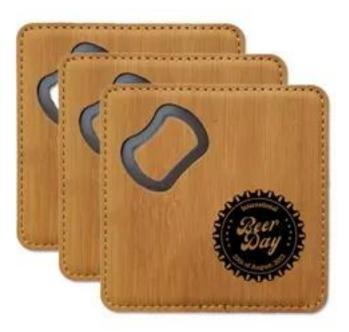

## **Custom Leather Bottle Opener Coaster**

Our Custom Bamboo Coasters offer a perfect blend of eco-friendliness and elegance, making them a stylish addition to any home or business while protecting your surfaces with a natural touch.

| Custom Leather Bottle Opener Coaster |
|--------------------------------------|
| Square                               |
| 3.5 inch                             |
| 3mm                                  |
| Front Side                           |
| 50                                   |
|                                      |